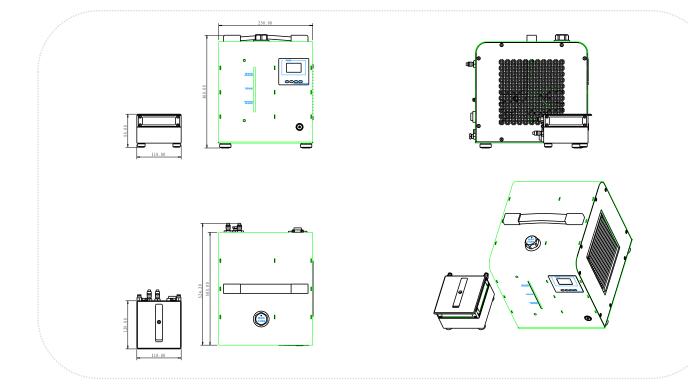

## **Outline Dimensions**

## **Product** Parameters

| Name                       | Thermoelectric Cooler Assembly                                               |
|----------------------------|------------------------------------------------------------------------------|
| Model                      | TE76-100XFL                                                                  |
| Operating Voltage (V)      | 220VAC/50Hz                                                                  |
| Rated Power (W)            | 130W                                                                         |
| Range of Temperature (W)   | -20°C~120°C                                                                  |
| Communication Protocol     | RS485 or RS232                                                               |
| Heat Dissipation Medium    | Purified water/Coolant                                                       |
| Dimensions (mm, L x W x H) | Constant Temperature Platform 128*118*88/<br>Cooling Control Box 300*250*302 |
| Operating Temperature (°C) | 10°C~40°C                                                                    |
| Operating Humidity (%)     | 5%~95%                                                                       |
| Storage Temperature (°C)   | 10°C~40°C                                                                    |
| Storage Humidity (%)       | 5%~95%                                                                       |
| Net Weight (Kg)            | 7.0kg                                                                        |
| Applications Field         | Laser/<br>Numerical<br>Control                                               |