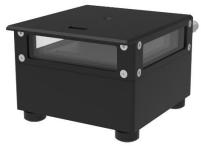

## **Product Introduction**

The TE76-100XFL is a Constant Temperature Test Bench that cools the object to be cooled by forced convection of air cooling, provides cooling and heat dissipation, and the hot end takes away the heat through forced air cooling. It is widely used in high and low temperature performance testing of components, temperature laboratories and biochemistry Application fields such as laboratory analysis experiments. A constant temperature environment of -20°C-120°C test bench can be provided. Using intelligent PID algorithm, both cooling and heating can achieve high-precision temperature control. This product has the characteristics of compact structure design, small size and high reliability.

## **Product** Parameters

| Name                       | Thermoelectric Cooler Assembly                                               |
|----------------------------|------------------------------------------------------------------------------|
| Model                      | TE76-100XFL                                                                  |
| Operating Voltage (V)      | 220VAC/50Hz                                                                  |
| Rated Power (W)            | 130W                                                                         |
| Range of Temperature (W)   | -20°C~120°C                                                                  |
| Communication Protocol     | RS485 or RS232                                                               |
| Heat Dissipation Medium    | Purified water/Coolant                                                       |
| Dimensions (mm, L x W x H) | Constant Temperature Platform 128*118*88/<br>Cooling Control Box 300*250*302 |
| Operating Temperature (°C) | 10°C~40°C                                                                    |
| Operating Humidity (%)     | 5%~95%                                                                       |
| Storage Temperature (°C)   | 10°C~40°C                                                                    |
| Storage Humidity (%)       | 5%~95%                                                                       |
| Net Weight (Kg)            | 7.0kg                                                                        |
| Applications Field         | Laser/<br>Numerical<br>Control                                               |