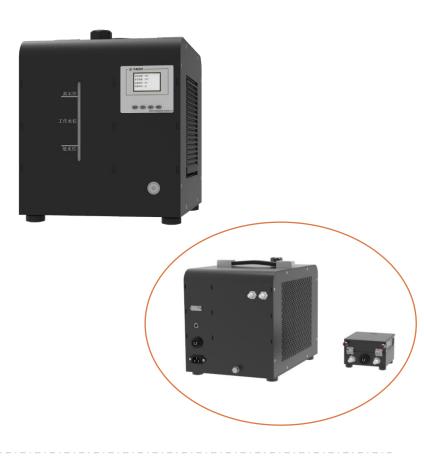

## **Product Introduction**

The TE76-100XFL is a Constant Temperature Test Bench that cools the object to be cooled by forced convection of air cooling, provides cooling and heat dissipation, and the hot end takes away the heat through forced air cooling. It is widely used in high and low temperature performance testing of components, temperature laboratories and biochemistry Application fields such as laboratory analysis experiments. A constant temperature environment of -20°C-120°C test bench can be provided. Using intelligent PID algorithm, both cooling and heating can achieve high-precision temperature control. This product has the characteristics of compact structure design, small size and high reliability.

## **Product** Parameters

| Name                       | Thermoelectric Cooler Assembly                                               |
|----------------------------|------------------------------------------------------------------------------|
| Model                      | TE76-100XFL                                                                  |
| Operating Voltage (V)      | 220VAC/50Hz                                                                  |
| Rated Power (W)            | 130W                                                                         |
| Range of Temperature (W)   | -20°C~120°C                                                                  |
| Communication Protocol     | RS485 or RS232                                                               |
| Heat Dissipation Medium    | Purified water/Coolant                                                       |
| Dimensions (mm, L x W x H) | Constant Temperature Platform 128*118*88/<br>Cooling Control Box 300*250*302 |
| Operating Temperature (°C) | 10°C~40°C                                                                    |
| Operating Humidity (%)     | 5%~95%                                                                       |
| Storage Temperature (°C)   | 10°C~40°C                                                                    |
| Storage Humidity (%)       | 5%~95%                                                                       |
| Net Weight (Kg)            | 7.0kg                                                                        |
| Applications Field         | Laser/<br>Numerical<br>Control                                               |